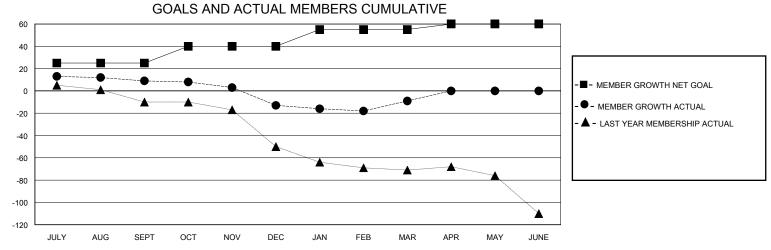

## District 105CN

Results as of: 3/31/2024

| GMT:                  |               | GMT CA    |               |                       |                         |                         |                                                    |  |
|-----------------------|---------------|-----------|---------------|-----------------------|-------------------------|-------------------------|----------------------------------------------------|--|
| Clubs                 |               |           |               | Members               |                         |                         |                                                    |  |
| RESULTS FOR 2023-2024 |               |           |               | RESULTS FOR 2023-2024 |                         |                         |                                                    |  |
| QUARTER               | NEW CLUB GOAL | NEW CLUBS | DROPPED CLUBS | QUARTER MEN           | MBER GROWTH NET<br>GOAL | MEMBER GROWTH<br>ACTUAL | DROPPED<br>MEMBERS ACTUAL<br>(including transfers) |  |
| JULY/AUG/SEPT         | 0             | 0         | 1             | JULY/AUG/SEPT         | 25                      | 30                      | 20                                                 |  |
| OCT/NOV/DEC           | 0             | 0         | 0             | OCT/NOV/DEC           | 15                      | 16                      | 37                                                 |  |
| JAN/FEB/MAR           | 0             | 0         | 0             | JAN/FEB/MAR           | 15                      | 27                      | 23                                                 |  |
| APR/MAY/JUNE          | 1             | 0         | 0             | APR/MAY/JUNE          | 5                       | 0                       | 0                                                  |  |